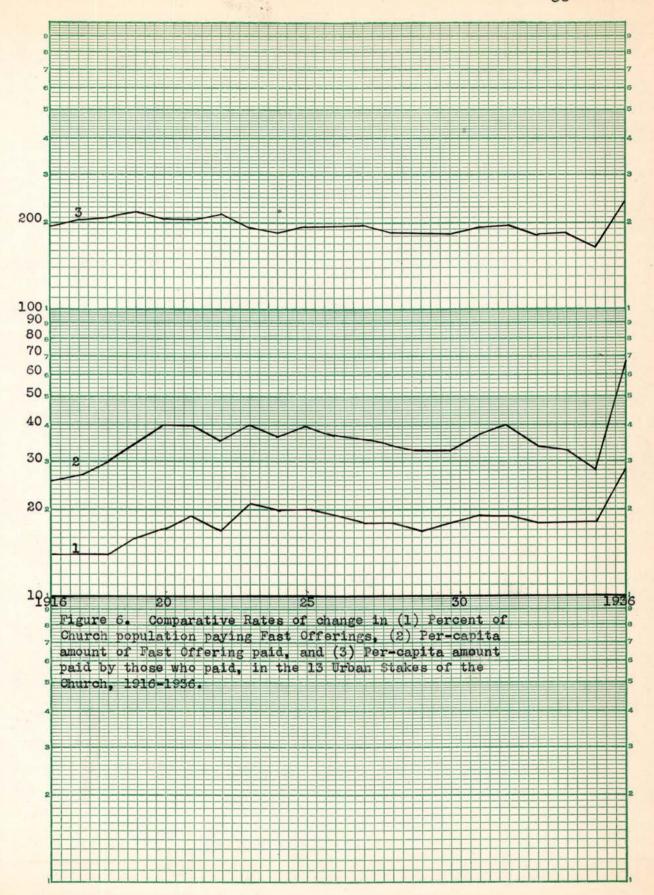

I for the entire Church.

#### Payment of Fast Offerings in Urban Stakes

For the years 1916, 1917, 1918, fourteen per cent of the population thus classed as Urban paid fast offerings. From that point on the increase is irregular but upward to the year 1923 when twenty-one per cent of the Urban population paid fast offerings. This was the highest record of payment for the years 1916 to 1935. From 1924, when twenty per cent paid, until 1935, the general trend showed an increase of approximately twenty-nine per cent in the number of Church members who paid any fast offerings in the Urban stakes of the Church.

The data shown in Table VII (see appendix) are presented graphically in Figure 6. In this Figure curve one represents the per cent of Urban Church population who paid fast offerings.



In the year 1936 twenty-eight per cent of the Urban population of the Church paid fast offerings. This was an increase of about fifty-five per cent over the number who paid in 1935. In the stakes classified here as Urban the total amount paid as fast offerings for 1936 was one hundred per cent above the payment for 1916.

In 1916 the per capita fast offerings paid by the membership of the Urban stakes was twenty-six cents. There was a rapit rise from 1916 to 1923, when forty cents per capita was paid. The 1923 payment was followed by a general but fluctuating decline to twenty-eight cents per capita in 1935. The 1936 per capita payment in Urban stakes was sixty-five cents. This is shown in curve two Figure 6.

The per capita payment of fast offerings in the Urban stakes in 1936 was an in