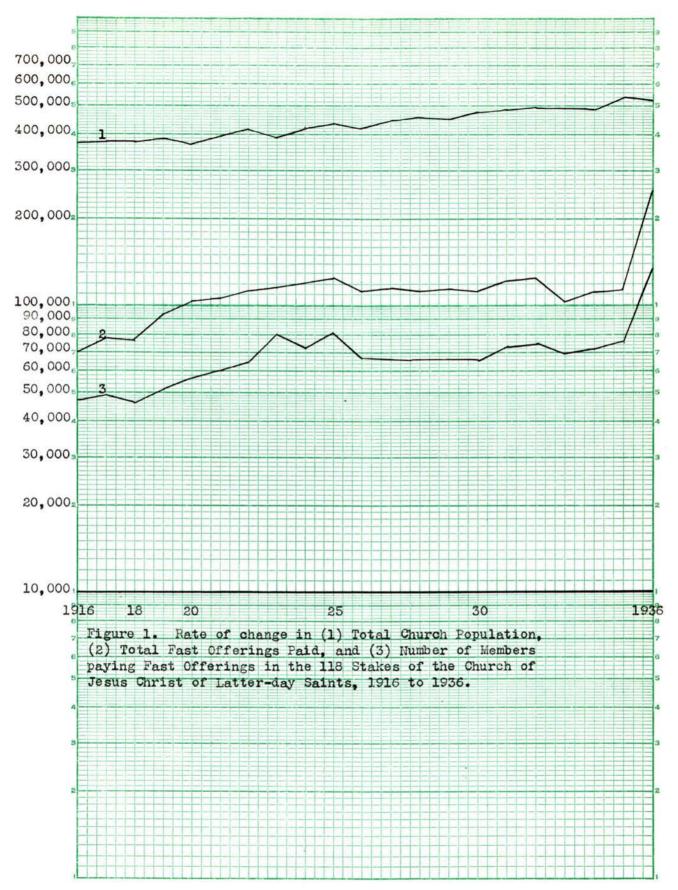

## TABLE OF CONTENTS

|         | ñ#   | TITLE                                                                     | Ī   |
|---------|------|---------------------------------------------------------------------------|-----|
|         |      | CERTIFICATE OF ACCEPTANCE                                                 | i   |
| CHAPTER | ı.   | INTRODUCTION 1-1                                                          | 2   |
|         |      |                                                                           | 1   |
|         |      | Significance of the Problem                                               | 134 |
|         |      | The Data<br>Limitations of the Data                                       | 4   |
|         |      | Cautions about possible errors Proceedure used in Securing Source         | 5   |
|         |      | Data                                                                      | 6   |
|         |      | Treatment of the Data                                                     | 67  |
|         |      |                                                                           | 7   |
|         |      | Further Treatment to Show<br>Relationships                                | 9   |
|         |      | Limits of the Study                                                       | -   |
|         |      |                                                                           |     |
| CHAPTER | II.  | HISTORY OF FAST OFFERINGS 13-1                                            | 7   |
| CHAPTER | III. | AMOUNTS OF FAST OFFERINGS PAID BY MEMBERS OF THE CHURCH, 1916-1936 . 18-2 | 6   |
|         |      | The Basic Data which were                                                 |     |
|         |      | studied 1                                                                 | 8   |
|         |      | Total Fast Offerings Paid in Stakes                                       | Ω   |
|         |      | Total in Urban and Rural Stakes 2                                         |     |
| CHAPTER | IV.  | ANALYSIS OF FAST-OFFERING PAYMENTS<br>ON A PER CAPITA AND PERCENTAGE      |     |
|         |      | BASIS 27-5                                                                | 1   |
|         |      | Per cent of the Church Popul-                                             | 201 |
|         |      | ation who paid Fast Offerings 2                                           | 7   |
|         |      | Amounts of Fast Offerings paid<br>per Person 2                            | 8   |
|         |      | Fast Offerings Paid in Urban                                              |     |
|         |      | and in Rural Stakes 3                                                     | 1   |