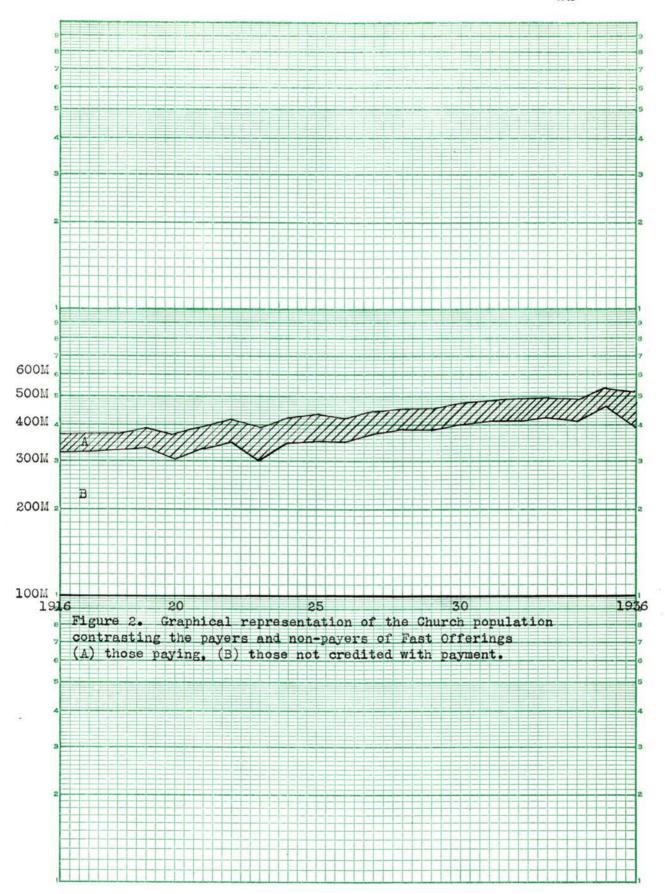

## TABLE OF CONTENTS

|         | ñ#   | TITLE                                                                     | Ī   |
|---------|------|---------------------------------------------------------------------------|-----|
|         |      | CERTIFICATE OF ACCEPTANCE                                                 | i   |
| CHAPTER | ı.   | INTRODUCTION 1-1                                                          | 2   |
|         |      |                                                                           | 1   |
|         |      | Significance of the Problem                                               | 134 |
|         |      | The Data<br>Limitations of the Data                                       | 4   |
|         |      | Cautions about possible errors Proceedure used in Securing Source         | 5   |
|         |      | Data                                                                      | 6   |
|         |      | Treatment of the Data                                                     | 67  |
|         |      |                                                                           | 7   |
|         |      | Further Treatment to Show<br>Relationships                                | 9   |
|         |      | Limits of the Study                                                       | -   |
|         |      |                                                                           |     |
| CHAPTER | II.  | HISTORY OF FAST OFFERINGS 13-1                                            | 7   |
| CHAPTER | III. | AMOUNTS OF FAST OFFERINGS PAID BY MEMBERS OF THE CHURCH, 1916-1936 . 18-2 | 6   |
|         |      | The Basic Data which were                                                 |     |
|         |      | studied 1                                                                 | 8   |
|         |      | Total Fast Offerings Paid in Stakes                                       | Ω   |
|         |      | Total in Urban and Rural Stakes 2                                         |     |
| CHAPTER | IV.  | ANALYSIS OF FAST-OFFERING PAYMENTS<br>ON A PER CAPITA AND PERCENTAGE      |     |
|         |      | BASIS 27-5                                                                | 1   |
|         |      | Per cent of the Church Popul-                                             | 201 |
|         |      | ation who paid Fast Offerings 2                                           | 7   |
|         |      | Amounts of Fast Offerings paid<br>per Person 2                            | 8   |
|         |      | Fast Offerings Paid in Urban                                              |     |
|         |      | and in Rural Stakes 3                                                     | 1   |