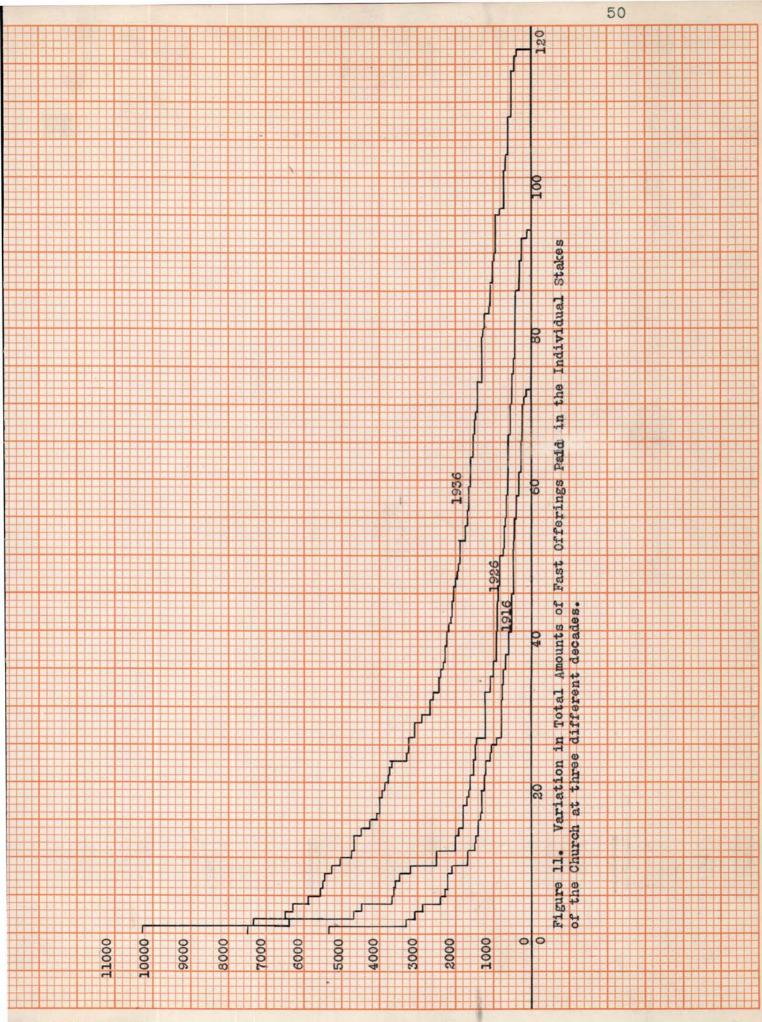

## TABLE OF CONTENTS

|         | ñ#   | TITLE                                                                     | Ī   |
|---------|------|---------------------------------------------------------------------------|-----|
|         |      | CERTIFICATE OF ACCEPTANCE                                                 | i   |
| CHAPTER | ı.   | INTRODUCTION 1-1                                                          | 2   |
|         |      |                                                                           | 1   |
|         |      | Significance of the Problem                                               | 134 |
|         |      | The Data<br>Limitations of the Data                                       | 4   |
|         |      | Cautions about possible errors Proceedure used in Securing Source         | 5   |
|         |      | Data                                                                      | 6   |
|         |      | Treatment of the Data                                                     | 67  |
|         |      |                                                                           | 7   |
|         |      | Further Treatment to Show<br>Relationships                                | 9   |
|         |      | Limits of the Study                                                       | -   |
|         |      |                                                                           |     |
| CHAPTER | II.  | HISTORY OF FAST OFFERINGS 13-1                                            | 7   |
| CHAPTER | III. | AMOUNTS OF FAST OFFERINGS PAID BY MEMBERS OF THE CHURCH, 1916-1936 . 18-2 | 6   |
|         |      | The Basic Data which were                                                 |     |
|         |      | studied 1                                                                 | 8   |
|         |      | Total Fast Offerings Paid in Stakes                                       | Ω   |
|         |      | Total in Urban and Rural Stakes 2                                         |     |
| CHAPTER | IV.  | ANALYSIS OF FAST-OFFERING PAYMENTS<br>ON A PER CAPITA AND PERCENTAGE      |     |
|         |      | BASIS 27-5                                                                | 1   |
|         |      | Per cent of the Church Popul-                                             | 201 |
|         |      | ation who paid Fast Offerings 2                                           | 7   |
|         |      | Amounts of Fast Offerings paid<br>per Person 2                            | 8   |
|         |      | Fast Offerings Paid in Urban                                              |     |
|         |      | and in Rural Stakes 3                                                     | 1   |