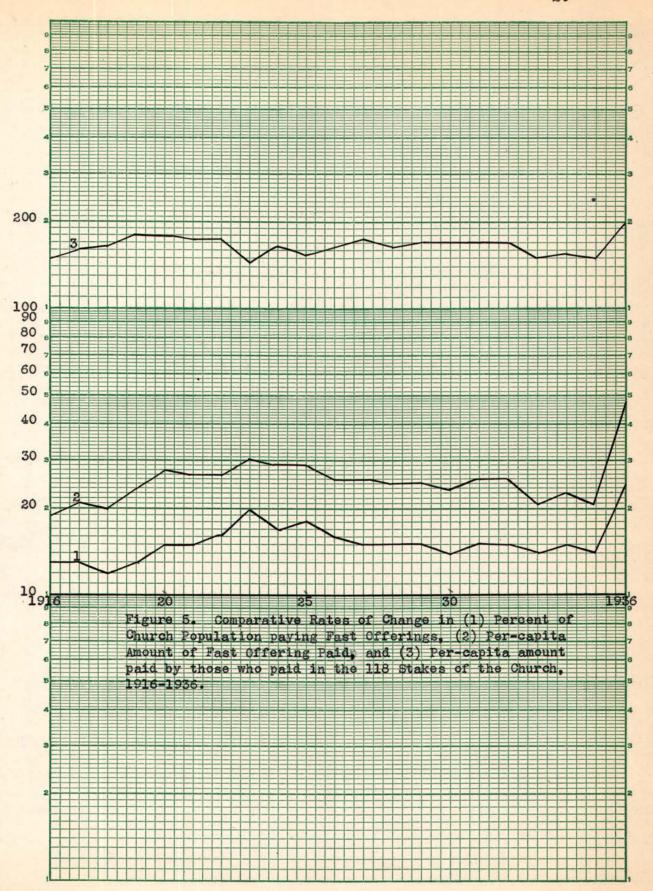

r interval, 1923-1935, the facts for the year 1936 showed that in that year twenty-five per cent of the Church population within the stakes paid fast offerings. This was nearly double the proportion of Church members who paid fast offerings in 1935, and it was double the proportion who paid offerings in 1916.

### Amounts of Fast Offerings Paid Per Person

For those who paid at all nineteen cents per capita was paid as fast offerings in 1916. From 1916 to 1923 the per capita payment for the total stake membership increased to thirty cents. Then followed a general decline in the amounts paid. At first the decline was gradual, but through the latter years the decline became abrupt. Only twenty-one cents per capita was paid in the year 1933 and again in 1935. The nineteen cents paid in 1916



was the lowest per capita amount paid in any year in the entire period, although in each of the years 1917, 1933 and 1935, twenty-one cents was paid. This amount was but slightly above the payment in the year 1916. In curve two of Figure 5 the per capita amount of fast offerings paid during 1916-1936 is shown.

In marked contrast to this decline in the per capita payment of fast offerings in the Church over the twenty year interval, 1916-1935, forty-nine cents per capita was paid in the stakes of the Church in the year 1936. This was two and six-tenths times as much as the amount paid per person in 1916. It was sixty-five per cent greater than the per capita amount paid in 1923. The year 1923 showed the highest per capita payment between the years 1916 and 1935. The per capita payment in