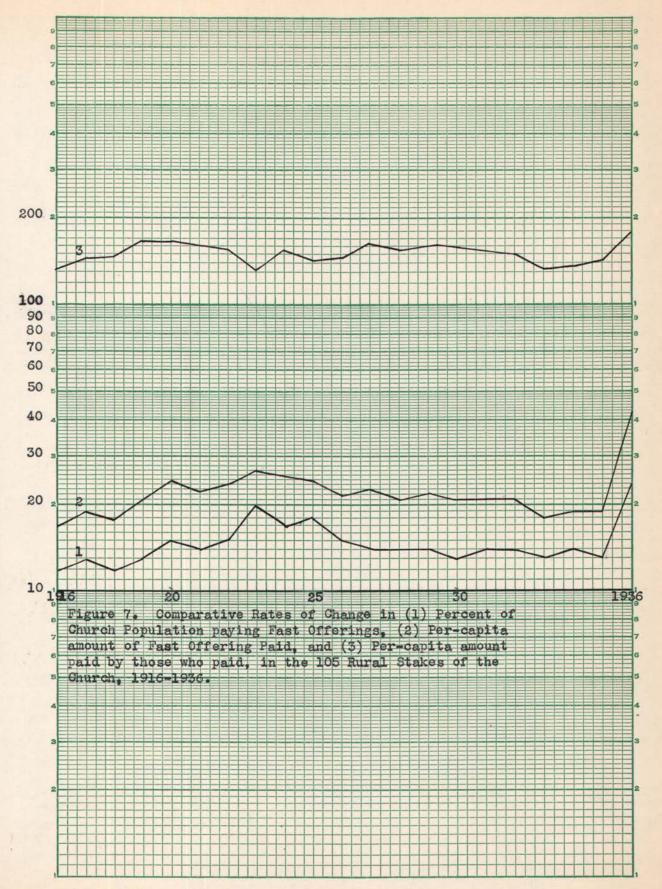

n the stakes classified here as rural were credited with the payment of fast offerings. There was a gradual increase up to the year 1923, when twenty per cent of the members in these stakes participated. From the peak of 1923 there was a marked decrease in 1935 when only thirteen per cent of the Rural stake population paid fast offerings. From the years 1916 to 1935 there was a total ultimate increase of but one per cent. This is shown in Table VIII and curve one of Figure 7.

Twenty-four per cent of the population in these Rural stakes paid fast offerings in 1936. The increase over 1935 was eighty-five per cent, while it whas one hundred per cent increase over 1916. The increase in percentage of Rural population who paid fast offerings in 1935 over 1916 was eight-tenths of one per cent.



In 1916 the per capita fast offerings paid by the membership of the Rural stakes was seventeen cents. There was a general rapid increase in the per capita amount of fast offerings paid in the Rural stakes to twenty-seven cents in 1925. There followed a general but somewhat irregular decline in per capita amounts paid to the 1935 payment which was nineteen cents. There was a payment of forty-three cents in 1936.

The most noticeable irregularity in per capita fast offerings paid for the Rural stake membership occurred in 1933 when there was a per capita amount paid of but eighteen cents. The increase in the per capita amount paid by the membership of the Rural stakes between 1916 and 1935 was about twelve per cent. The increase in 1936 of per capita fast offering payment for the Rural sta