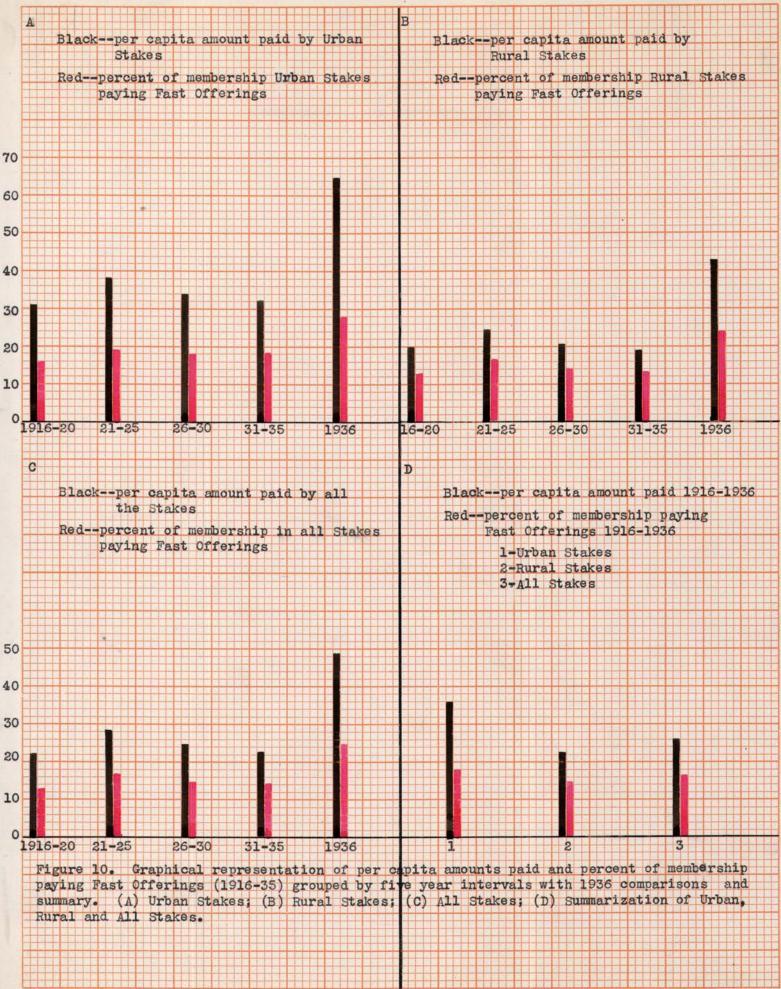

## TABLE OF CONTENTS

|         | ñ#   | TITLE                                                                     | Ī   |
|---------|------|---------------------------------------------------------------------------|-----|
|         |      | CERTIFICATE OF ACCEPTANCE                                                 | i   |
| CHAPTER | ı.   | INTRODUCTION 1-1                                                          | 2   |
|         |      |                                                                           | 1   |
|         |      | Significance of the Problem                                               | 134 |
|         |      | The Data<br>Limitations of the Data                                       | 4   |
|         |      | Cautions about possible errors Proceedure used in Securing Source         | 5   |
|         |      | Data                                                                      | 6   |
|         |      | Treatment of the Data                                                     | 67  |
|         |      |                                                                           | 7   |
|         |      | Further Treatment to Show<br>Relationships                                | 9   |
|         |      | Limits of the Study                                                       | -   |
|         |      |                                                                           |     |
| CHAPTER | II.  | HISTORY OF FAST OFFERINGS 13-1                                            | 7   |
| CHAPTER | III. | AMOUNTS OF FAST OFFERINGS PAID BY MEMBERS OF THE CHURCH, 1916-1936 . 18-2 | 6   |
|         |      | The Basic Data which were                                                 |     |
|         |      | studied 1                                                                 | 8   |
|         |      | Total Fast Offerings Paid in Stakes                                       | Ω   |
|         |      | Total in Urban and Rural Stakes 2                                         |     |
| CHAPTER | IV.  | ANALYSIS OF FAST-OFFERING PAYMENTS<br>ON A PER CAPITA AND PERCENTAGE      |     |
|         |      | BASIS 27-5                                                                | 1   |
|         |      | Per cent of the Church Popul-                                             | 201 |
|         |      | ation who paid Fast Offerings 2                                           | 7   |
|         |      | Amounts of Fast Offerings paid<br>per Person 2                            | 8   |
|         |      | Fast Offerings Paid in Urban                                              |     |
|         |      | and in Rural Stakes 3                                                     | 1   |