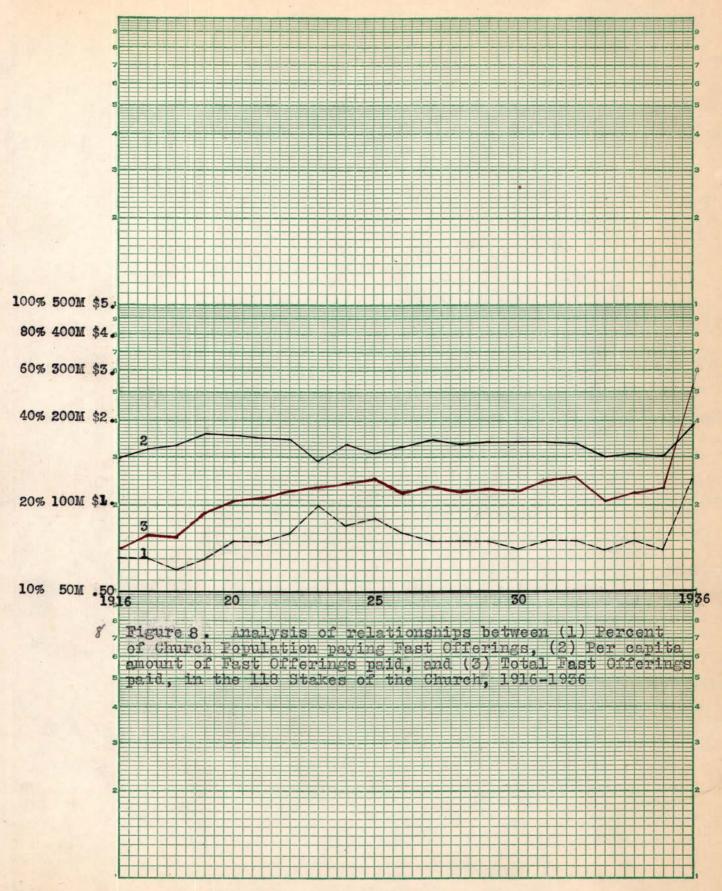

population within the stakes who paid fast offerings. There was also a decrease in the per capita amount of fast offerings paid by those who paid. In contrast there was an increase in the total amount paid by the membership of the stakes. This increase in the total amount paid may have been the result of an increase in population within the stakes for the year 1935.

In the year 1936 there was a pronounced increase in the per cent of Church population within the stakes who paid fast offerings and in the per capita amount paid by those who paid. The increase in the per cent who paid and the per capita amount paid is ample to account for the increase in the total amount of fast offerings paid by the stake membership within the Church. Curves one, two and three of Figure 8 show these facts.



# Rural and Combined Stakes

The Rural population of the organized stakes of the Church was consistently about four times greater in total members than was the Urban population for the years 1916 to 1936. This fact makes it possible to proceed with reasonable assurance of safety to draw comparisons between these two groups of stakes. Such comparisons (see Tables VI, VIII, VIII) are shown graphically in Figure 9.

For the years 1916 to 1936 the average per cent of the population who paid fast offerings in the Rural stakes was always below the per cent of Church population who paid fast offerings. The average per cent of the Urban population who paid from 1916 to 1936 was above the per cent of Church population who paid fast offerings.

An apparent source of error appears here because the