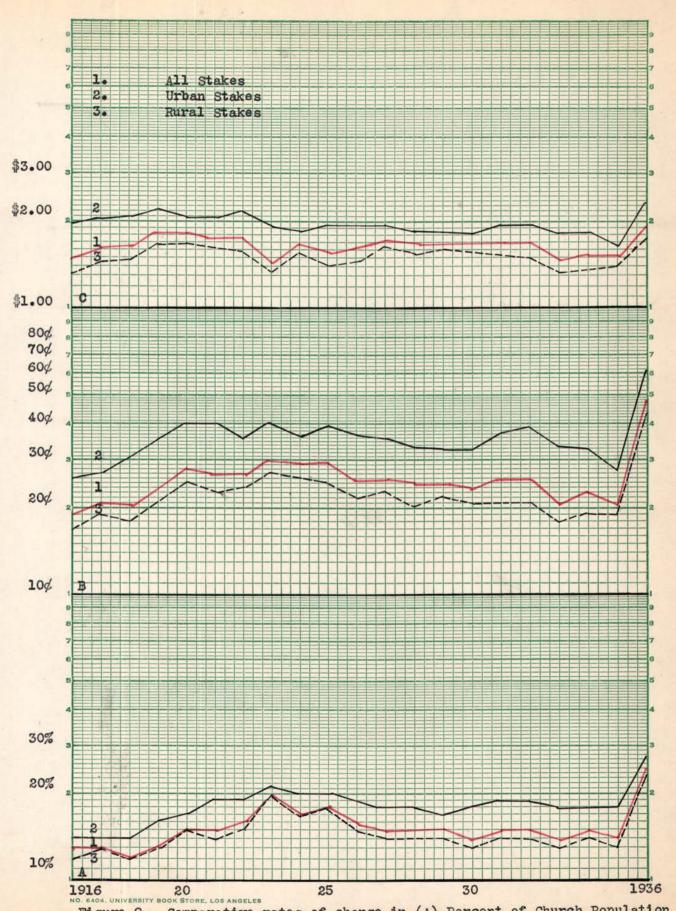

## TABLE OF CONTENTS

|         | ñ#   | TITLE                                                                     | Ī   |
|---------|------|---------------------------------------------------------------------------|-----|
|         |      | CERTIFICATE OF ACCEPTANCE                                                 | i   |
| CHAPTER | ı.   | INTRODUCTION 1-1                                                          | 2   |
|         |      |                                                                           | 1   |
|         |      | Significance of the Problem                                               | 134 |
|         |      | The Data<br>Limitations of the Data                                       | 4   |
|         |      | Cautions about possible errors Proceedure used in Securing Source         | 5   |
|         |      | Data                                                                      | 6   |
|         |      | Treatment of the Data                                                     | 67  |
|         |      |                                                                           | 7   |
|         |      | Further Treatment to Show<br>Relationships                                | 9   |
|         |      | Limits of the Study                                                       | -   |
|         |      |                                                                           |     |
| CHAPTER | II.  | HISTORY OF FAST OFFERINGS 13-1                                            | 7   |
| CHAPTER | III. | AMOUNTS OF FAST OFFERINGS PAID BY MEMBERS OF THE CHURCH, 1916-1936 . 18-2 | 6   |
|         |      | The Basic Data which were                                                 |     |
|         |      | studied 1                                                                 | 8   |
|         |      | Total Fast Offerings Paid in Stakes                                       | Ω   |
|         |      | Total in Urban and Rural Stakes 2                                         |     |
| CHAPTER | IV.  | ANALYSIS OF FAST-OFFERING PAYMENTS<br>ON A PER CAPITA AND PERCENTAGE      |     |
|         |      | BASIS 27-5                                                                | 1   |
|         |      | Per cent of the Church Popul-                                             | 201 |
|         |      | ation who paid Fast Offerings 2                                           | 7   |
|         |      | Amounts of Fast Offerings paid<br>per Person 2                            | 8   |
|         |      | Fast Offerings Paid in Urban                                              |     |
|         |      | and in Rural Stakes 3                                                     | 1   |