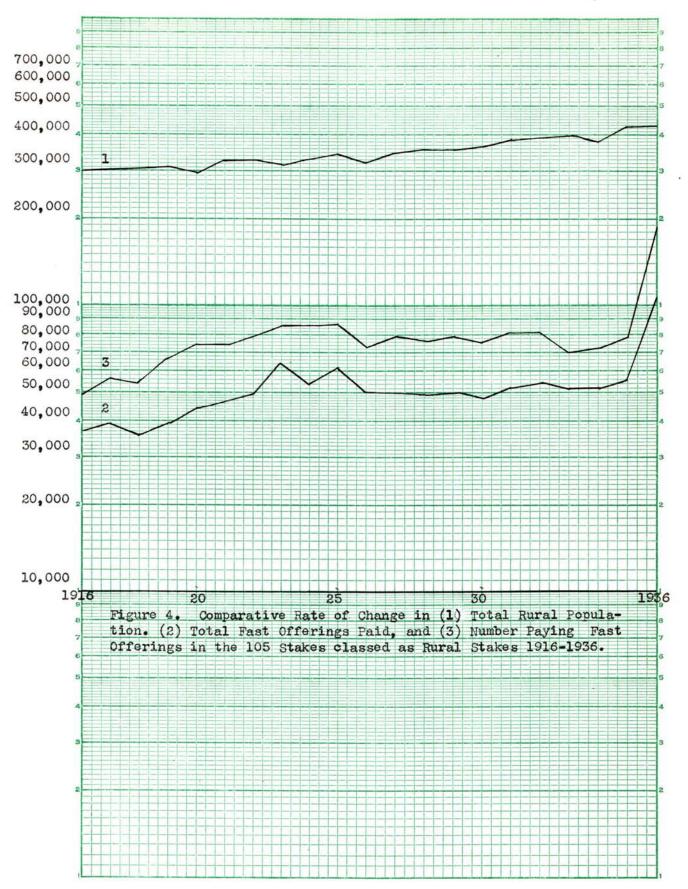

## TABLE OF CONTENTS

|         | ñ#   | TITLE                                                                     | Ī   |
|---------|------|---------------------------------------------------------------------------|-----|
|         |      | CERTIFICATE OF ACCEPTANCE                                                 | i   |
| CHAPTER | ı.   | INTRODUCTION 1-1                                                          | 2   |
|         |      |                                                                           | 1   |
|         |      | Significance of the Problem                                               | 134 |
|         |      | The Data<br>Limitations of the Data                                       | 4   |
|         |      | Cautions about possible errors Proceedure used in Securing Source         | 5   |
|         |      | Data                                                                      | 6   |
|         |      | Treatment of the Data                                                     | 67  |
|         |      |                                                                           | 7   |
|         |      | Further Treatment to Show<br>Relationships                                | 9   |
|         |      | Limits of the Study                                                       | -   |
|         |      |                                                                           |     |
| CHAPTER | II.  | HISTORY OF FAST OFFERINGS 13-1                                            | 7   |
| CHAPTER | III. | AMOUNTS OF FAST OFFERINGS PAID BY MEMBERS OF THE CHURCH, 1916-1936 . 18-2 | 6   |
|         |      | The Basic Data which were                                                 |     |
|         |      | studied 1                                                                 | 8   |
|         |      | Total Fast Offerings Paid in Stakes                                       | Ω   |
|         |      | Total in Urban and Rural Stakes 2                                         |     |
| CHAPTER | IV.  | ANALYSIS OF FAST-OFFERING PAYMENTS<br>ON A PER CAPITA AND PERCENTAGE      |     |
|         |      | BASIS 27-5                                                                | 1   |
|         |      | Per cent of the Church Popul-                                             | 201 |
|         |      | ation who paid Fast Offerings 2                                           | 7   |
|         |      | Amounts of Fast Offerings paid<br>per Person 2                            | 8   |
|         |      | Fast Offerings Paid in Urban                                              |     |
|         |      | and in Rural Stakes 3                                                     | 1   |