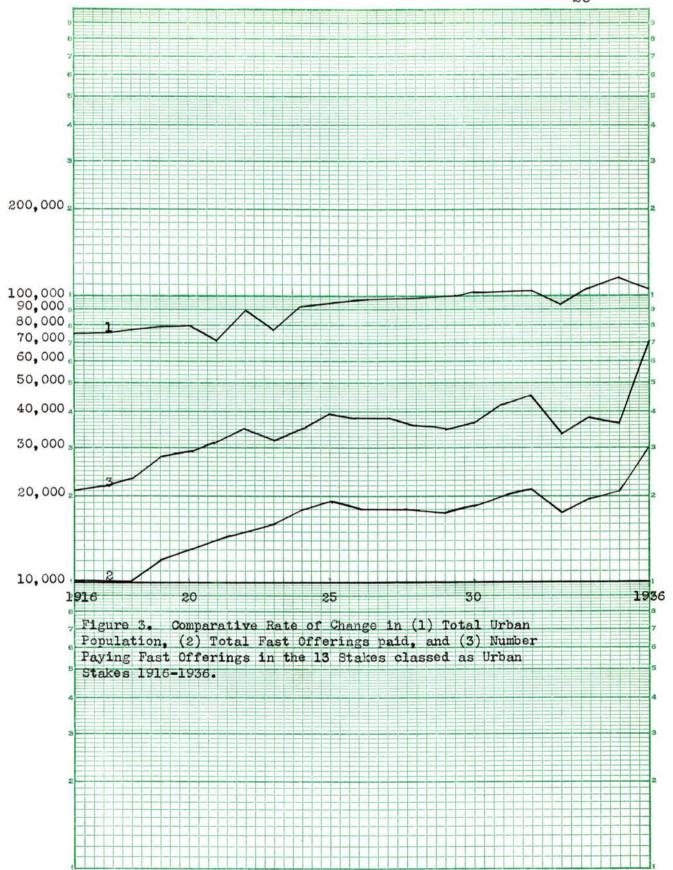

## TABLE OF CONTENTS

|         | ñ#   | TITLE                                                                     | Ī   |
|---------|------|---------------------------------------------------------------------------|-----|
|         |      | CERTIFICATE OF ACCEPTANCE                                                 | i   |
| CHAPTER | ı.   | INTRODUCTION 1-1                                                          | 2   |
|         |      |                                                                           | 1   |
|         |      | Significance of the Problem                                               | 134 |
|         |      | The Data<br>Limitations of the Data                                       | 4   |
|         |      | Cautions about possible errors Proceedure used in Securing Source         | 5   |
|         |      | Data                                                                      | 6   |
|         |      | Treatment of the Data                                                     | 67  |
|         |      |                                                                           | 7   |
|         |      | Further Treatment to Show<br>Relationships                                | 9   |
|         |      | Limits of the Study                                                       | -   |
|         |      |                                                                           |     |
| CHAPTER | II.  | HISTORY OF FAST OFFERINGS 13-1                                            | 7   |
| CHAPTER | III. | AMOUNTS OF FAST OFFERINGS PAID BY MEMBERS OF THE CHURCH, 1916-1936 . 18-2 | 6   |
|         |      | The Basic Data which were                                                 |     |
|         |      | studied 1                                                                 | 8   |
|         |      | Total Fast Offerings Paid in Stakes                                       | Ω   |
|         |      | Total in Urban and Rural Stakes 2                                         |     |
| CHAPTER | IV.  | ANALYSIS OF FAST-OFFERING PAYMENTS<br>ON A PER CAPITA AND PERCENTAGE      |     |
|         |      | BASIS 27-5                                                                | 1   |
|         |      | Per cent of the Church Popul-                                             | 201 |
|         |      | ation who paid Fast Offerings 2                                           | 7   |
|         |      | Amounts of Fast Offerings paid<br>per Person 2                            | 8   |
|         |      | Fast Offerings Paid in Urban                                              |     |
|         |      | and in Rural Stakes 3                                                     | 1   |